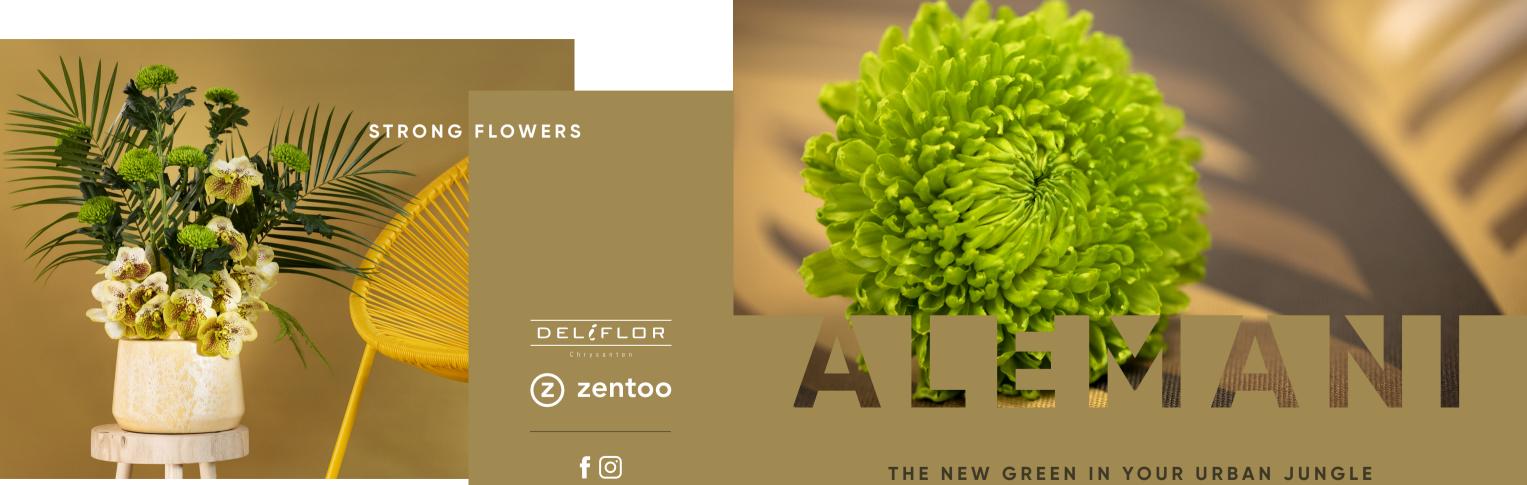

## ALEMANI BRINGS YOU

#### BACK TO NATURE

The green trend is here to stay! Botanical prints, a collection of green houseplants and an abundance of natural materials bringing nature indoors looks set to remain popular. The new, green, large-flowered disbudded chrysanthemum Alemani is a perfect fit for this trend. Its striking green colour of the flower forms a magnificent colour highlight in the urban jungle typical of so many modern interiors today.

Additionally, Alemani from Deliflor Chrysanten makes a welcome addition to the cut flower range of green disbuds. A pompon with strong stems and an outstanding vase life a top quality choice for every arrangement or bouquet!