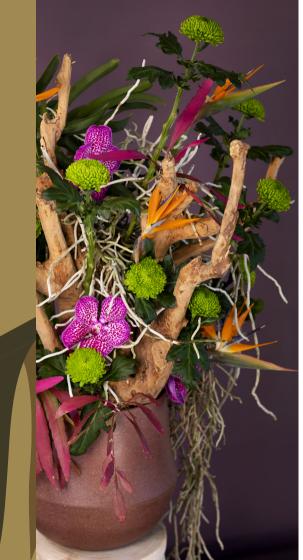

#### BACK TO NATURE

The green trend is here to stay! Botanical prints, a collection of green houseplants and an abundance of natural materials bringing nature indoors looks set to remain popular. The new, green, large-flowered disbudded chrysanthemum Alemani is a perfect fit for this trend. Its striking green colour of the flower forms a magnificent colour highlight in the urban jungle typical of so many modern interiors today.

Additionally, Alemani from Deliflor Chrysanten makes a welcome addition to the cut flower range of green disbuds. A pompon with strong stems and an outstanding vase life a top quality choice for every arrangement or bouquet!