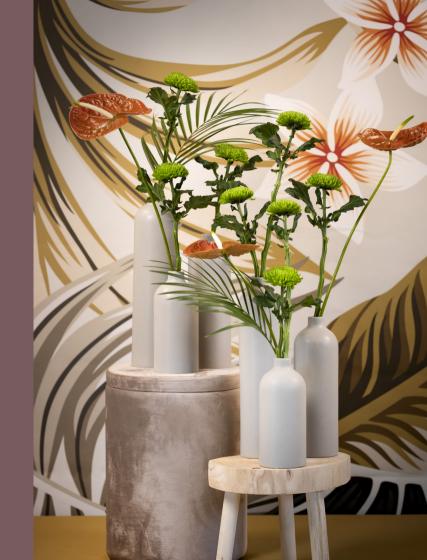

#### BACK TO NATURE

The green trend is here to stay! Botanical prints, a collection of green houseplants and an abundance of natural materials bringing nature indoors looks set to remain popular. The new, green, large-flowered disbudded chrysanthemum Alemani is a perfect fit for this trend. Its striking green colour of the flower forms a magnificent colour highlight in the urban jungle typical of so many modern interiors today.

Additionally, Alemani from Deliflor Chrysanten makes a welcome addition to the cut flower range of green disbuds. A pompon with strong stems and an outstanding vase life a top quality choice for every arrangement or bouquet!