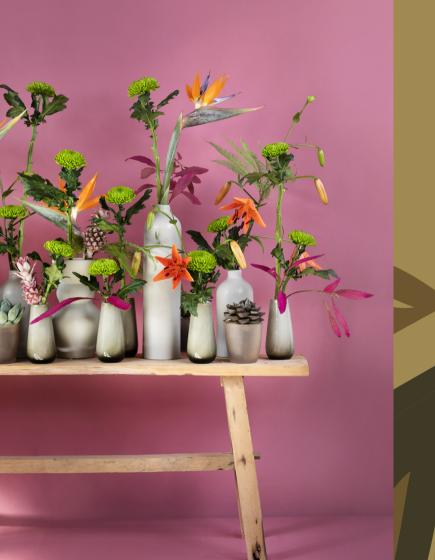

#### BACK TO NATURE

The green trend is here to stay! Botanical prints, a collection of green houseplants and an abundance of natural materials bringing nature indoors looks set to remain popular. The new, green, large-flowered disbudded chrysanthemum Alemani is a perfect fit for this trend. Its striking green colour of the flower forms a magnificent colour highlight in the urban jungle typical of so many modern interiors today.

Additionally, Alemani from Deliflor Chrysanten makes a welcome addition to the cut flower range of green disbuds. A pompon with strong stems and an outstanding vase life a top quality choice for every arrangement or bouquet!